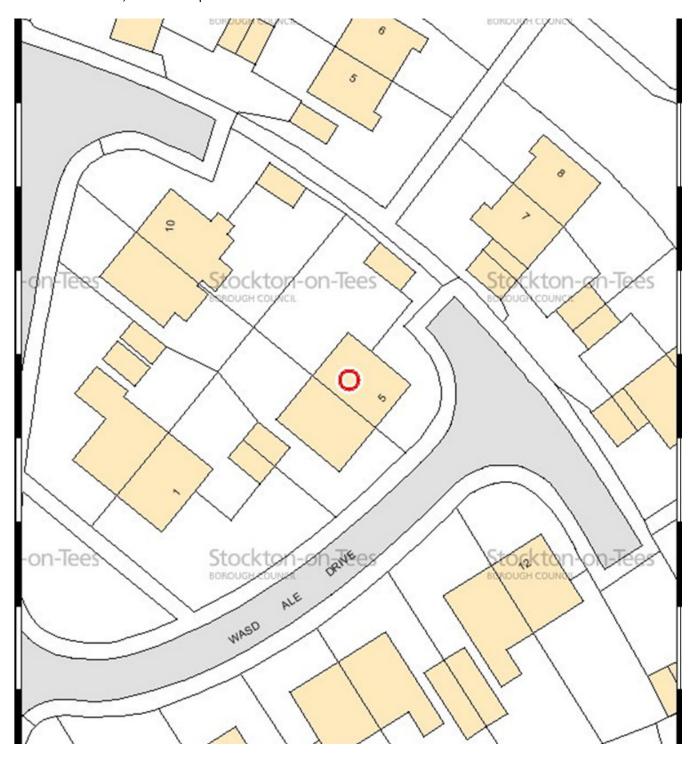

s
Plan No: A2- 02 (Revision A)

50
40
Son
Scale Bar - METRES
SCALE BAR - METRES

#### 6. Proposed upper floor plan



AMENDMENT Ground floor elements omitted

This drawing is copyright and must not be repoduced without the consent of Stainsby Design SCALE BY SCALE BAR ONLY

TO BE READ IN CONJUCNTION WITH OTHER DRAWINGS AND SPECIFICATIONS FOR THIS PROJECT

First floor plan
Scale 1:50

5 Wasdale Drive, Egglescliffe
Stockton-on-Tees
Plan No: 08(a)

FIRST FLOOR

#### 7. Sections



This drawing is copyright and must not be repoduced without the consent of Statusby Design SCALE BY SCALE BAR ONLY TO BE READ IN CONJUCNITION WITH OTHER DRAWINGS AND SPECIFICATIONS FOR THIS PROJECT

Roof sections Scale 1:50 design 5 Wasdale Drive, Egglescliffe Stockton-on-Tees Plan No: 03

# 9. 1;500 location plan