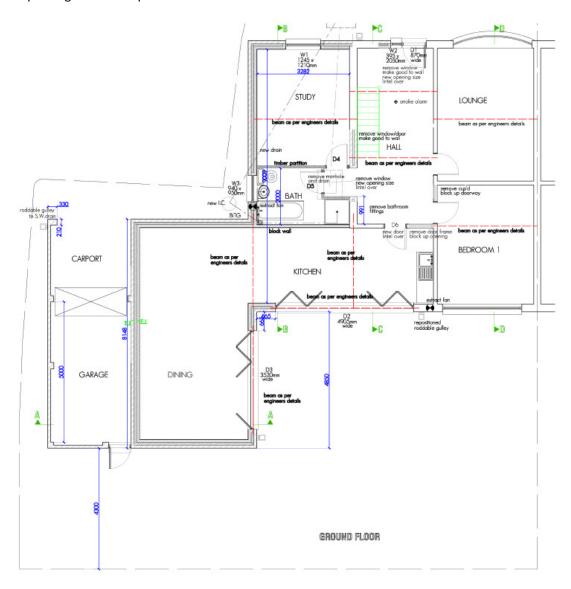

### 5. Proposed ground floor plan

REVISION A "Length of dining room reduced

> This drawing is copyright and mail not be repoduced without the consent of Statisty Design SCALE BY SCALE BAR ONLY TO BE BEAD IN CONJUDITION WITH OTHER DRAWINGS AND SPECIFICATIONS FOR THIS PROJECT

Proposed
Scale I-50
Swasdale Drive, Egglescliffe
Stockton-on-Tees
Plan No: A2- 02 (Revision A)

50
40
Son
Scale Bar - METRES
SCALE BAR - METRES