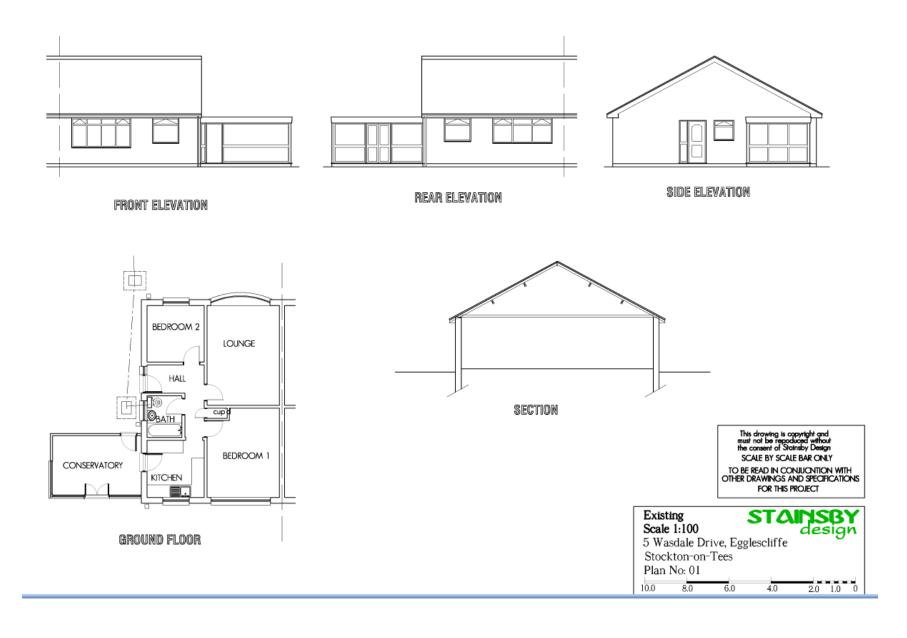

# Appendices 14/1167/FUL

# 5 Wasdale Drive, Egglescliffe

- 1. Location Plan
- 2. Existing floor plan and elevations
- 3. Proposed site plan
- 4. Proposed ground floor plan and elevations
- 5. Proposed ground floor plan
- 6. Proposed upper floor plan
- 7. Sections
- 8. 1;500 location plan

## 1. Location Plan



## 2. Existing floor plan and elevations



#### 3. Proposed site plan





REVISION A Length reduced

This drawing is copyright and must not be repoduced without the consent of Statusby Design SCALE BAR ONLY

TO BE READ IN CONJUCNTION WITH OTHER DRAWINGS AND SPECIFICATIONS FOR THIS PROJECT



### 4. Proposed ground floor plan and elevations



### 5. Proposed ground floor plan



REVISION A "Length of dining room reduced

> This drawing is copyright and mail not be repoduced without the consent of Statisty Design SCALE BY SCALE BAR ONLY TO BE BEAD IN CONJUDITION WITH OTHER DRAWINGS AND SPECIFICATIONS FOR THIS PROJECT

Proposed
Scale I-50
Swasdale Drive, Egglescliffe
Stockton-on-Tees
Plan No: A2- 02 (Revision A)

50
40
Son
Scale Bar - METRES
SCALE BAR - METRES

#### 6. Proposed upper floor plan



AMENDMENT Ground floor elements o