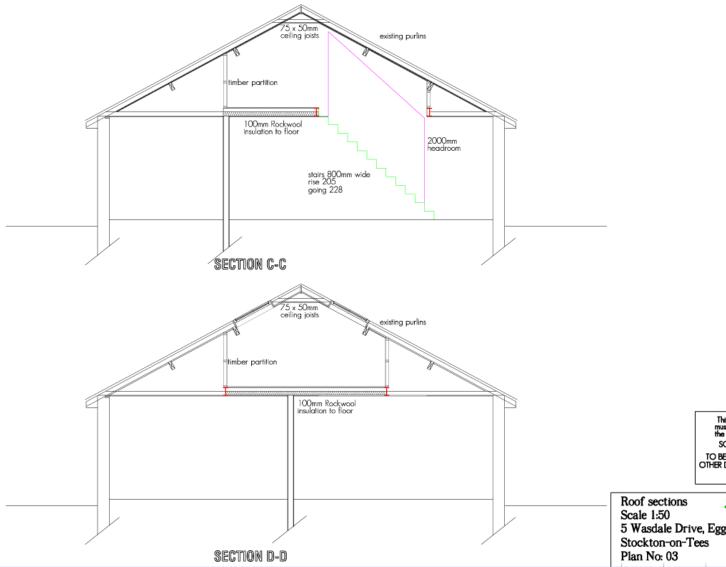

#### 7. Sections

This drawing is copyright and must not be repoduced without the consent of Statusby Design SCALE BY SCALE BAR ONLY TO BE READ IN CONJUCNITION WITH OTHER DRAWINGS AND SPECIFICATIONS FOR THIS PROJECT

Roof sections Scale 1:50 design 5 Wasdale Drive, Egglescliffe Stockton-on-Tees Plan No: 03