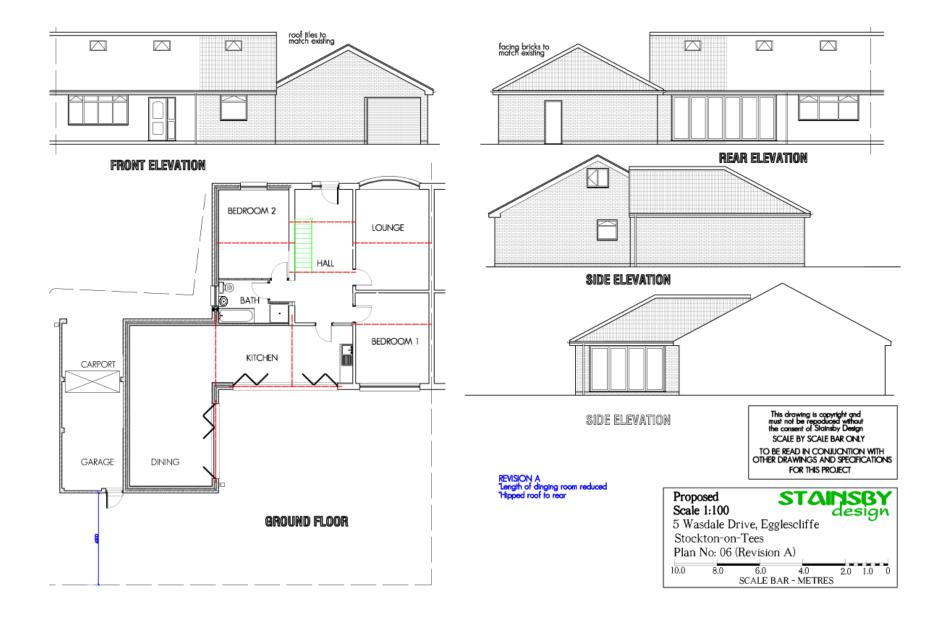

### 4. Proposed ground floor plan and elevations

### 5. Proposed ground floor plan

REVISION A "Length of dining room reduced

> This drawing is copyright and mail not be repoduced without the consent of Statisty Design SCALE BY SCALE BAR ONLY TO BE BEAD IN CONJUDITION WITH OTHER DRAWINGS AND SPECIFICATIONS FOR THIS PROJECT

Proposed
Scale I-50
Swasdale Drive, Egglescliffe
Stockton-on-Tees
Plan No: A2- 02 (Revision A)

50
40
Son
Scale Bar - METRES
SCALE BAR - METRES