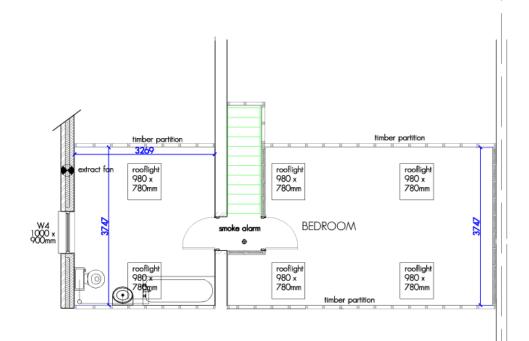

#### 6. Proposed upper floor plan

AMENDMENT Ground floor elements omitted

This drawing is copyright and must not be repoduced without the consent of Stainsby Design SCALE BY SCALE BAR ONLY

TO BE READ IN CONJUCNTION WITH OTHER DRAWINGS AND SPECIFICATIONS FOR THIS PROJECT

First floor plan
Scale 1:50

5 Wasdale Drive, Egglescliffe
Stockton-on-Tees
Plan No: 08(a)

FIRST FLOOR