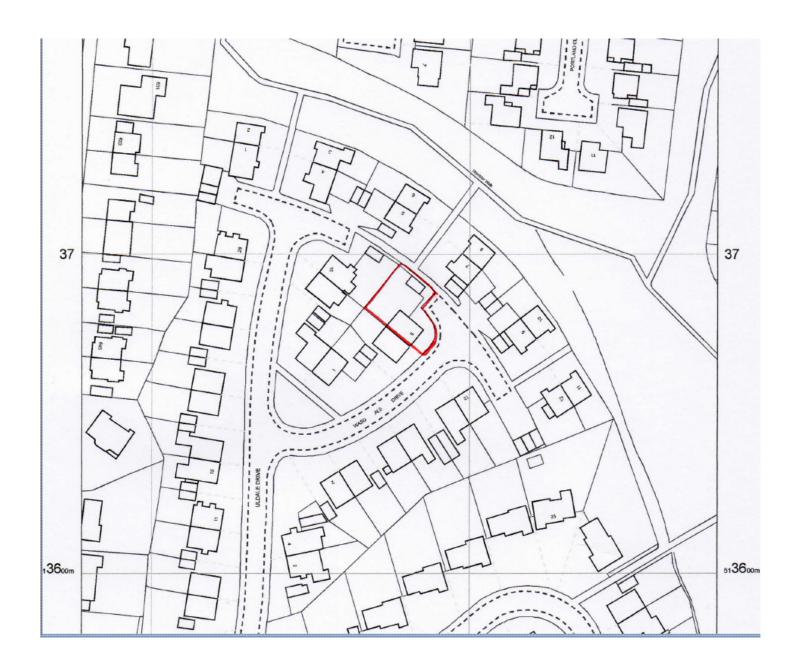

# Appendices 14/1167/FUL

# 5 Wasdale Drive, Egglescliffe

- 1. Location Plan
- 2. Existing floor plan and elevations
- 3. Proposed site plan
- 4. Proposed ground floor plan and elevations
- 5. Proposed ground floor plan
- 6. Proposed upper floor plan
- 7. Sections
- 8. 1;500 location plan

## 1. Location Plan



## 2. Existing floor plan and elevations



#### 3. Proposed site plan





REVISION A Length reduced

This drawing is copyright and must not be repoduced without the consent of Statusby Design SCALE BAR ONLY

TO BE READ IN CONJUCNTION WITH OTHER DRAWINGS AND SPECIFICATIONS FOR THIS PROJECT



### 4. Proposed ground floor plan and elevations



### 5. Proposed ground floor plan



REVISION A "Length of dining room reduced

> This drawing is copyright and mail not be repoduced without the consent of Statisty Design SCALE BY SCALE BAR ONLY TO BE BEAD IN CONJUDITION WITH OTHER DRAWINGS AND SPECIFICATIONS FOR THIS PROJECT

Proposed
Scale I-50
Swasdale Drive, Egglescliffe
Stockton-on-Tees
Plan No: A2- 02 (Revision A)

50
40
Son
Scale Bar - METRES
SCALE BAR - METRES

#### 6. Proposed upper flo